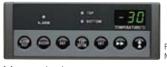

#### **Enhanced Operation**

• Front-mounted display/control panel (with new microprocessor) located at convenient waist height

- Memory backup
- Temperature display
- Front access calibration for temperature recorder
- The control panel, alarm system and non-volatile memory are the same for all models in the series.

- Single electrical box makes servicing simpler.
- The chamber temperature is displayed for five seconds if BUZZER kev is depressed during power failure alarm.
- After a power outage, operation resumes at pre-outage settings (non-volatile memory for temperature and alarm temperature settinas)
- Control panel can be reset to zero for validation
- Two access ports (right-hand side and bottom left) (chest type)
- Four casters and two adjustable feet